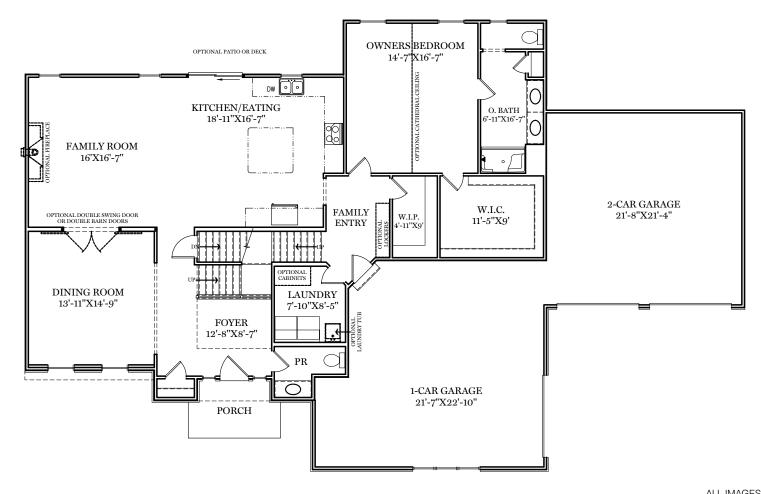

LEGACY FLOOR PLAN SHOWN

1st Floor Plan - 1,830 sf

"WINSLOW"

ALL IMAGES ARE FOR ARTISTIC
PURPOSES ONLY AND MAY CONTAIN
ADDITIONAL FEATURES OR DESIGN
OPTIONS NOT AVAILABLE ON ALL
HOME PLANS AND IN ALL
NEIGHBORHOODS. ROOM SIZE
DIMENSIONS AND SQUARE FOOTAGES
ARE APPROXIMATE. CONTACT SALES
AGENT FOR MORE INFORMATION.
TERMS AND CONDITIONS APPLY.
HTTPS://EGSTOLTZFUSHOMES.COM/
TERMS-AND-CONDITIONS/