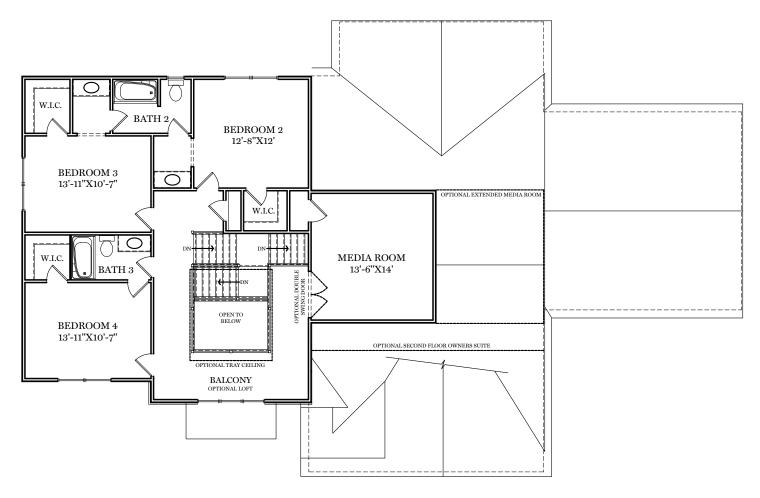

LEGACY FLOOR PLAN SHOWN

2nd Floor Plan - 1,344 sf

"WINSLOW"

ALL IMAGES ARE FOR ARTISTIC
PURPOSES ONLY AND MAY CONTAIN
ADDITIONAL FEATURES OR DESIGN
OPTIONS NOT AVAILABLE ON ALL
HOME PLANS AND IN ALL
NEIGHBORHOODS. ROOM SIZE
DIMENSIONS AND SQUARE FOOTAGES
ARE APPROXIMATE. CONTACT SALES
AGENT FOR MORE INFORMATION.
TERMS AND CONDITIONS APPLY.
HTTPS://EGSTOLTZFUSHOMES.COM/
TERMS-AND-CONDITIONS/