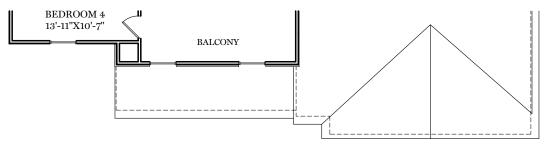

LEGACY FLOOR PLAN SHOWN

1st Floor Plan - 1,830 sf

"WINSLOW"

ALL IMAGES ARE FOR ARTISTIC
PURPOSES ONLY AND MAY CONTAIN
ADDITIONAL FEATURES OR DESIGN
OPTIONS NOT AVAILABLE ON ALL
HOME PLANS AND IN ALL
NEIGHBORHOODS. ROOM SIZE
DIMENSIONS AND SQUARE FOOTAGES
ARE APPROXIMATE. CONTACT SALES
AGENT FOR MORE INFORMATION.
TERMS AND CONDITIONS APPLY.
HTTPS://EGSTOLTZFUSHOMES.COM/
TERMS-AND-CONDITIONS/

LEGACY FLOOR PLAN SHOWN

2nd Floor Plan - 1,344 sf

"WINSLOW"

ALL IMAGES ARE FOR ARTISTIC
PURPOSES ONLY AND MAY CONTAIN
ADDITIONAL FEATURES OR DESIGN
OPTIONS NOT AVAILABLE ON ALL
HOME PLANS AND IN ALL
NEIGHBORHOODS. ROOM SIZE
DIMENSIONS AND SQUARE FOOTAGES
ARE APPROXIMATE. CONTACT SALES
AGENT FOR MORE INFORMATION.
TERMS AND CONDITIONS APPLY.
HTTPS://EGSTOLTZFUSHOMES.COM/
TERMS-AND-CONDITIONS/