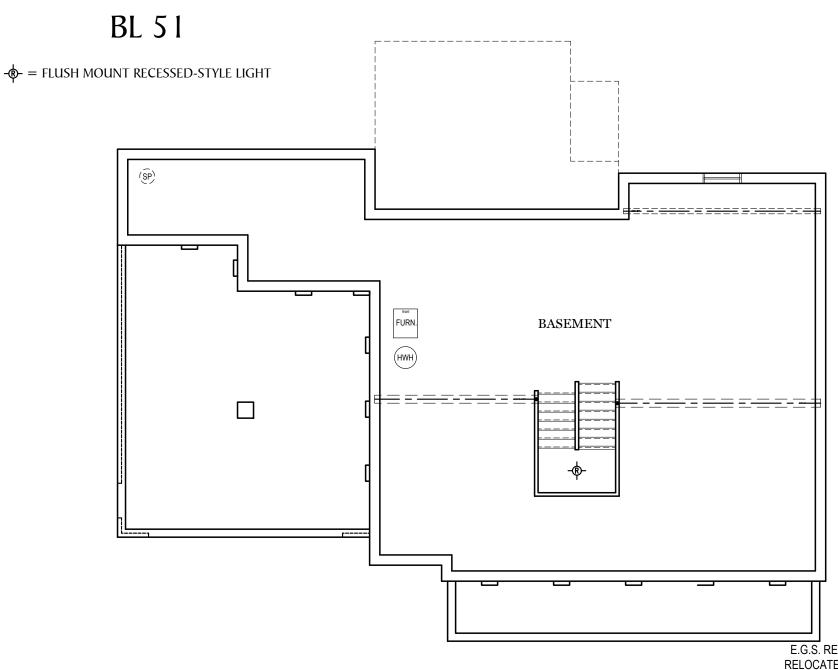

HOMESTEAD FLOORPLAN

SCALE: 1/8" = 1'
Foundation Plan

"BRITTON"

E.G.S. RESERVES THE RIGHT TO RELOCATE MECHANICALS AS REQ. BY SITE CONDITIONS

ALL PRINTS ARE FOR ILLUSTRATION PURPOSES, HOME ROOM SIZES ARE APPROXIMATE. CONTACT SALES AGENT FOR MORE INFORMATION.