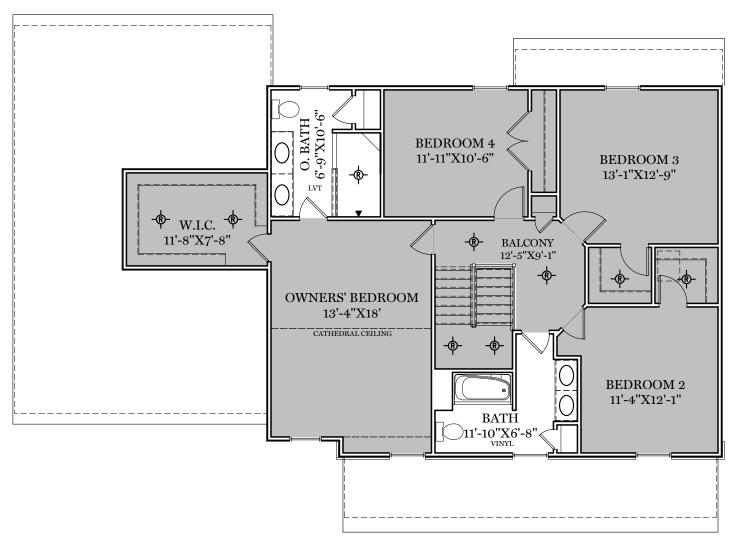

## BL 51

 $\Box$  = CARPETED AREA

-**®**- = FLUSH MOUNT RECESSED-STYLE LIGHT

2nd Floor Plan - 1,273 sf

"BRITTON"

ALL PRINTS ARE FOR ILLUSTRATION PURPOSES, HOME ROOM SIZES ARE APPROXIMATE. CONTACT SALES AGENT FOR MORE INFORMATION.