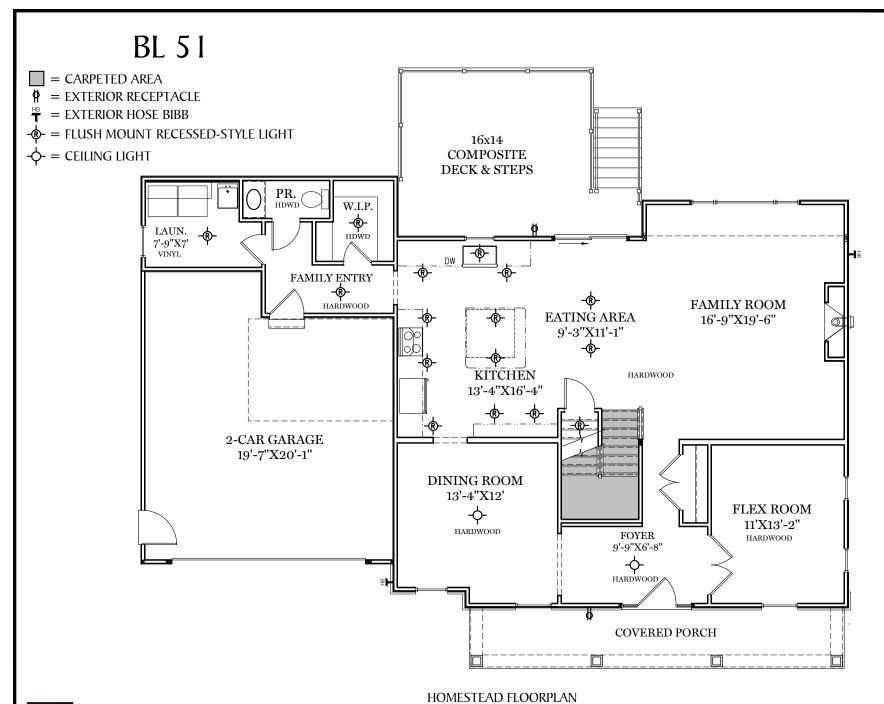

Ist Floor Plan - 1,435 sf

ALL PRINTS ARE FOR ILLUSTRATION PURPOSES, HOME ROOM SIZES ARE APPROXIMATE. CONTACT SALES AGENT FOR MORE INFORMATION.